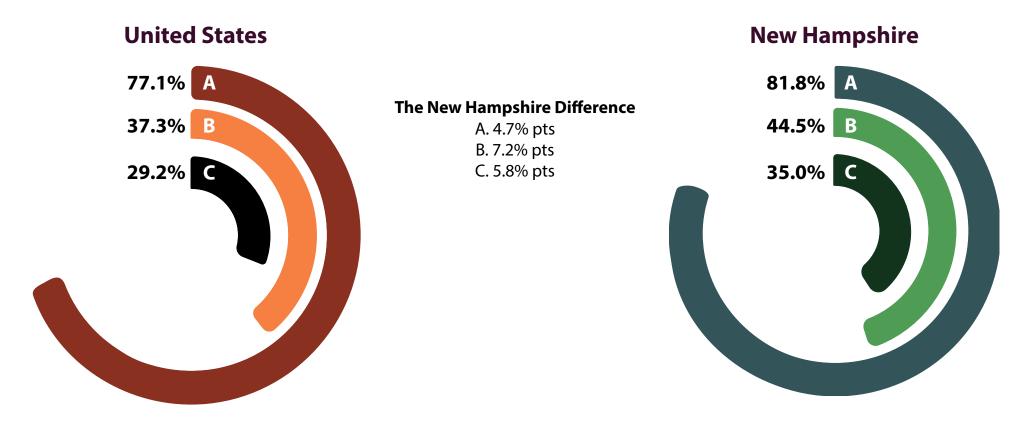

### Comparing National & State Employment Rates for Workers Aged 21-64

- A. Individuals without disabilities who work
- B. Individuals with disabilities who work
- C. Individuals with cognitive disabilities who work

Note. Authors' calculations using the U.S. Census Bureau American Community Survey, Public Use Microdata Sample with Experimental Weights, 2020, which is subject to sampling variation.