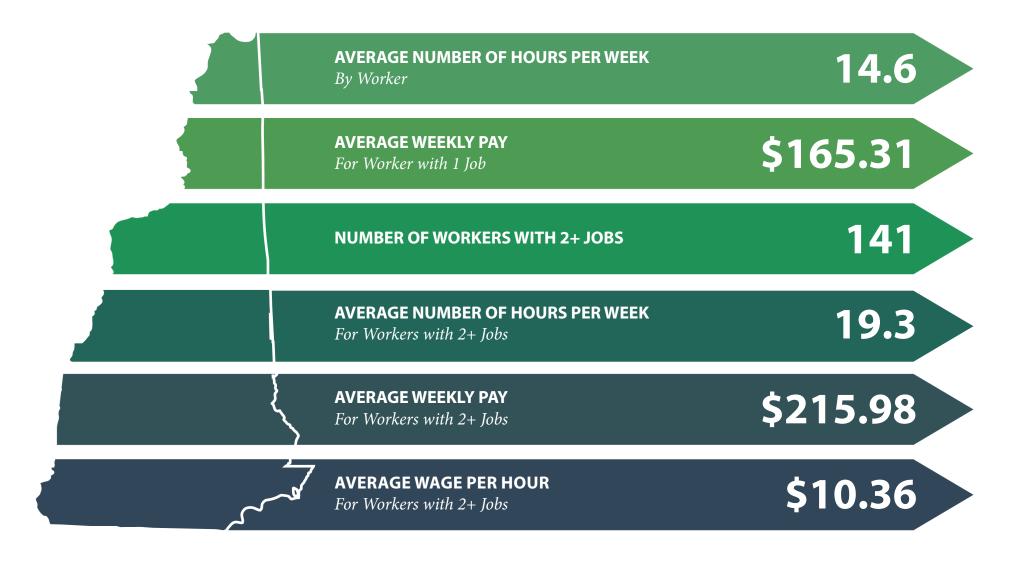

On average, individuals earned \$10.90 an hour per job, an increase from \$10.61 an hour in Q4 of 2022, with averages in some regions as high as \$11.88, and worked on average 13.0 hours a week. 62% of workers were male, mirroring gender demographics of individuals served by Area Agencies. The majority of workers were 40 or younger, with workers aged 26 to 30 making up the largest age category of workers (21.4%). The statewide median workers age was 33 years, less than the US median worker age of 42 years (BLS, 2022). Job characteristics of this workforce are largely representative of the "essential" worker, with the largest numbers of jobs in the industries of Retail and Customer Service (30.7%), Food Preparation and Services (17.7%), and Building, Grounds, and Maintenance (11.1%).

Average Hourly Wage \$10.90 **1** 

Median Age 33

## Regional and Statewide Employment Totals

|                 |         |       |         | PEF     | RJOB    |          |         | PER W   | ORKER    |          |
|-----------------|---------|-------|---------|---------|---------|----------|---------|---------|----------|----------|
| Region          | Workers | Jobs  | Hours P | er Week | Wages F | Per Hour | Hours P | er Week | Wages F  | er Week  |
|                 |         |       | Avg     | Mdn     | Avg     | Mdn      | Avg     | Mdn     | Avg      | Mdn      |
| 1               | 96      | 115   | 11.5    | 12.0    | \$10.78 | \$10.50  | 13.7    | 13.8    | \$159.27 | \$148.95 |
| 2               | 85      | 93    | 15.3    | 14.5    | \$12.55 | \$12.00  | 16.7    | 15.0    | \$224.11 | \$171.60 |
| 3               | 124     | 147   | 11.6    | 9.0     | \$9.07  | \$8.50   | 13.8    | 11.8    | \$133.27 | \$110.32 |
| 4               | 142     | 161   | 14.0    | 12.0    | \$11.23 | \$10.00  | 16.1    | 15.0    | \$196.80 | \$150.50 |
| 5               | 160     | 182   | 12.5    | 10.0    | \$10.68 | \$10.00  | 14.2    | 12.0    | \$166.25 | \$129.50 |
| 6               | 202     | 219   | 13.0    | 12.0    | \$11.02 | \$10.00  | 14.1    | 12.5    | \$170.66 | \$141.00 |
| 7               | 113     | 127   | 12.9    | 12.0    | \$10.96 | \$10.00  | 14.5    | 13.5    | \$164.64 | \$150.00 |
| 8               | 117     | 131   | 12.7    | 12.0    | \$11.73 | \$11.60  | 14.2    | 12.0    | \$172.62 | \$150.00 |
| 9               | 82      | 85    | 14.5    | 13.0    | \$9.85  | \$9.50   | 14.7    | 13.3    | \$152.85 | \$126.50 |
| 10              | 52      | 62    | 12.4    | 10.0    | \$11.88 | \$12.21  | 14.8    | 12.0    | \$189.23 | \$146.16 |
| TOTAL STATEWIDE | 1,173   | 1,322 | 13.0    | 12.0    | \$10.90 | \$10.00  | 14.6    | 12.0    | \$171.41 | \$142.50 |