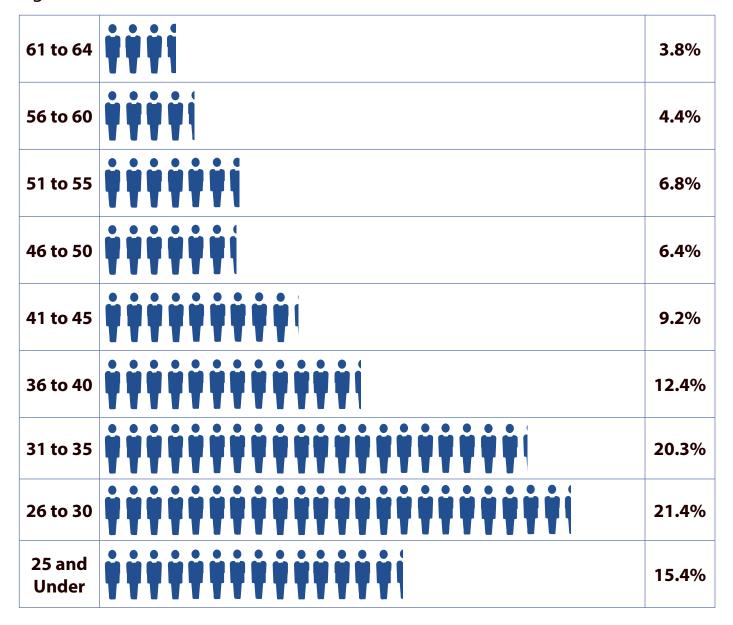

On average, individuals earned \$10.90 an hour per job, an increase from \$10.61 an hour in Q4 of 2022, with averages in some regions as high as \$11.88, and worked on average 13.0 hours a week. 62% of workers were male, mirroring gender demographics of individuals served by Area Agencies. The majority of workers were 40 or younger, with workers aged 26 to 30 making up the largest age category of workers (21.4%). The statewide median workers age was 33 years, less than the US median worker age of 42 years (BLS, 2022). Job characteristics of this workforce are largely representative of the "essential" worker, with the largest numbers of jobs in the industries of Retail and Customer Service (30.7%), Food Preparation and Services (17.7%), and Building, Grounds, and Maintenance (11.1%).

Average Hourly Wage \$10.90 **1** 

Median Age 33

#### Age Breakdown

|                     | Median Worker Age<br>by Region |  |  |  |  |  |  |  |  |  |
|---------------------|--------------------------------|--|--|--|--|--|--|--|--|--|
| Region 1            | 35                             |  |  |  |  |  |  |  |  |  |
| Region 2            | 35                             |  |  |  |  |  |  |  |  |  |
| Region 3            | 39                             |  |  |  |  |  |  |  |  |  |
| Region 4            | 29                             |  |  |  |  |  |  |  |  |  |
| Region 5            | 33                             |  |  |  |  |  |  |  |  |  |
| Region 6            | 33                             |  |  |  |  |  |  |  |  |  |
| Region 7            | 34                             |  |  |  |  |  |  |  |  |  |
| Region 8            | 32                             |  |  |  |  |  |  |  |  |  |
| Region 9            | 34                             |  |  |  |  |  |  |  |  |  |
| Region 10           | 34                             |  |  |  |  |  |  |  |  |  |
| Statewide<br>Median | 33                             |  |  |  |  |  |  |  |  |  |