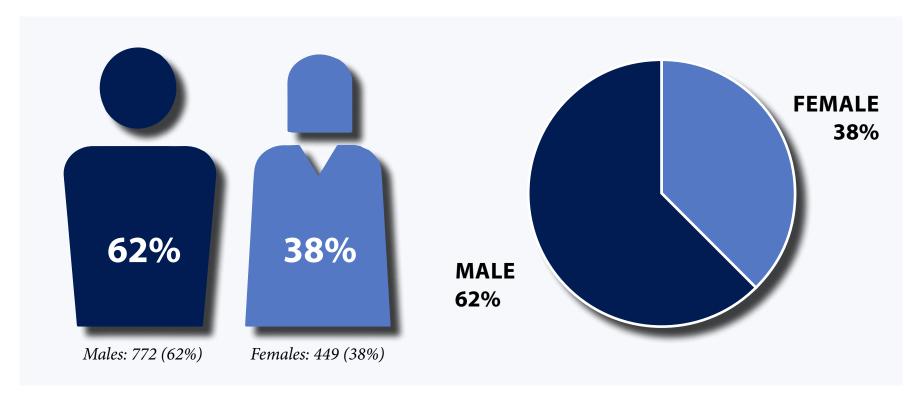

On average, individuals earned \$10.90 an hour per job, an increase from \$10.61 an hour in Q4 of 2022, with averages in some regions as high as \$11.88, and worked on average 13.0 hours a week. 62% of workers were male, mirroring gender demographics of individuals served by Area Agencies. The majority of workers were 40 or younger, with workers aged 26 to 30 making up the largest age category of workers (21.4%). The statewide median workers age was 33 years, less than the US median worker age of 42 years (BLS, 2022). Job characteristics of this workforce are largely representative of the "essential" worker, with the largest numbers of jobs in the industries of Retail and Customer Service (30.7%), Food Preparation and Services (17.7%), and Building, Grounds, and Maintenance (11.1%).

#### Gender Breakdown

Data was missing on gender for 2 workers. These gender percentages mirror the gender percentages regarding the gender demographics of the individuals served by Area Agencies.